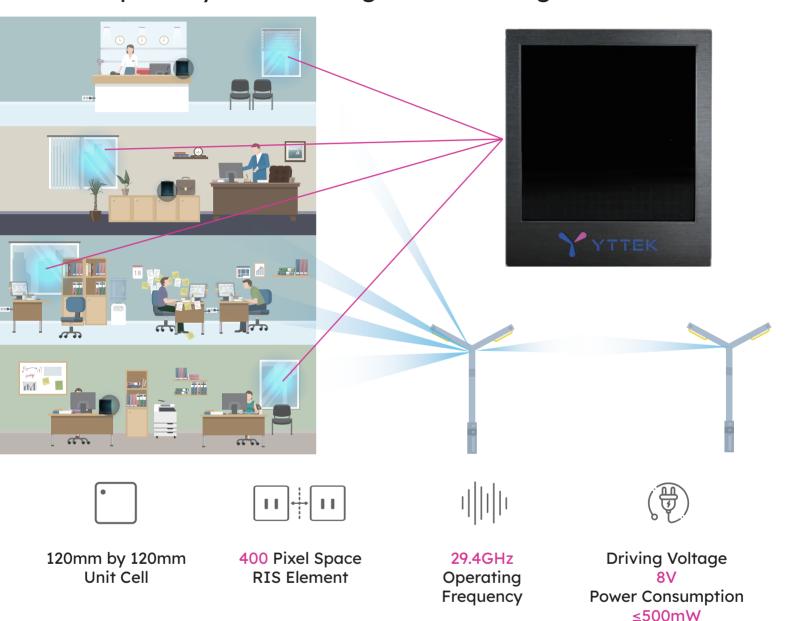

## Liquid Crystal Reconfigurable Intelligence Surface

Y.RIS is a Liquid Crystal Reconfigurable Intelligence Surface (LC-RIS) development kit. A programmable reflected surface made by 400 unit cells with size of 120 mm by 120 mm, which can be controlled by varying driving voltage individually. By delicately deigning phase distribution on LCRIS, the beam direction of reflected wave is easy to manipulate.